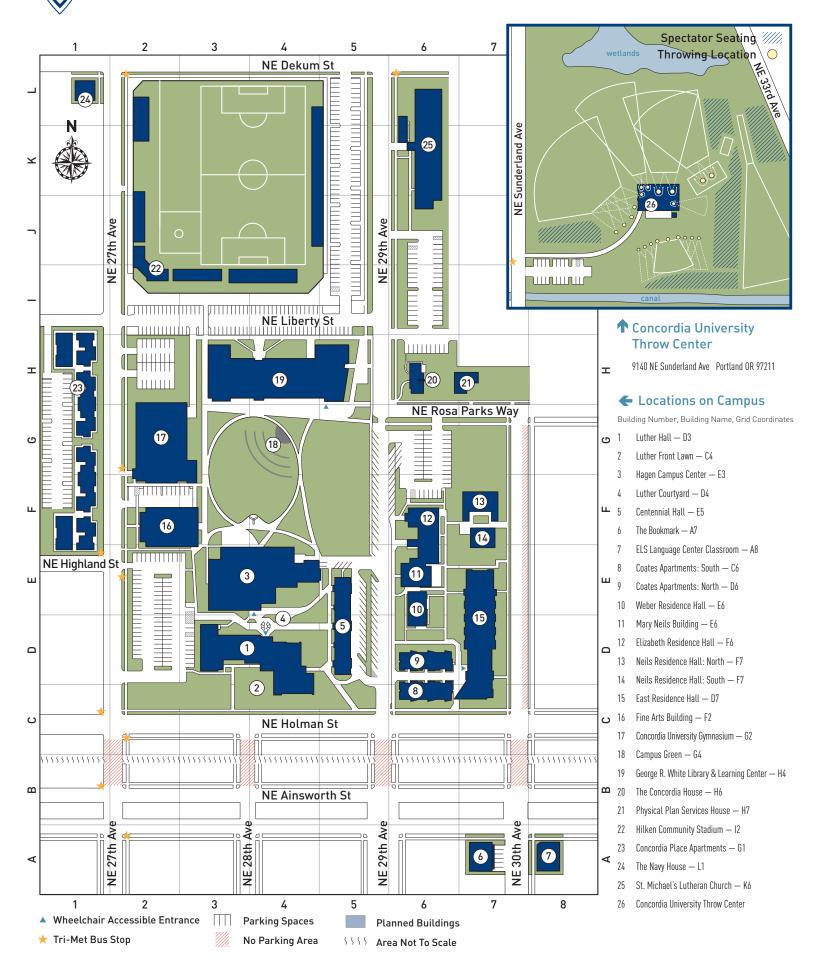

## Campus Facilities, Departments, & Offices

Building Number, Building Name, Grid Coordinates

1 Luther Hall — D3 Admission Office **Finance Office** Classrooms **Faculty Offices Financial Aid Office** International Studies Office **Registrar's Office** 2 Luther Front Lawn — C4 3 Hagen Campus Center — E3 Anna Neils Dining Hall ASCU/Student Government Office Brandes Dining Room Cavalier Cafe **Computing Center Concordia University Foundation** Advancement Services Alumni & Parent Relations Church Relations Development Marketing & Communications Guild Lounge Information & Service Center Mail & Shipping Services Printing & Duplicating Services Information Technology Services (ITS) Technology Service Center Multicultural Services Public Safety Desk Service Leadership Office Student Events & Activities Center Student Involvement Center Veterans Affairs Office 4 Luther Courtyard — D4 5 Centennial Hall — E5 **Counseling Services** College of Education

Undergraduate Education & Christian Ministries Program

Graduate Education Program

Director of Christian Education Program (DCE)

Education Placement Office

ELS Language Center

Faculty Offices Health Services/Campus Nurse School of Management BA Business Administration Master of Business Administration (MBA) 6 The Bookmark — A7 7 ELS Language Center Classroom — A8 8 Coates Apartments: South — C6 9 Coates Apartments: North — D6 10 Weber Residence Hall — E6 11 Mary Neils Building — E6 Classroom Student Services Career Resources Center Housing & Residence Life Office Tutoring & Learning Services 12 Elizabeth Residence Hall — F6 13 Neils Residence Hall: North — F7 14 Neils Residence Hall: South — F7 15 East Residence Hall — D7 16 Fine Arts Building — F2 Classrooms Faculty Offices 17 Concordia University Gymnasium — G2 Athletic Training Classrooms **Coaches Offices** Fitness Center/Weight Room 18 Campus Green — G4 19 George R. White Library & Learning Center — H4 Art & Carol Wahlers Center for Applied Lutheran Leadership (CALL) Cafe 1905

Center for Excellence in Learning & Teaching (CELT)

## IN EFFECT AUG 1 - NOV 1, 2012

Center for Volga German Studies (CVGS) **Christian Life Ministries Office** Classrooms College of Health & Human Services Exercise & Sport Science Program Health Care Administration Program Nursing Program Social Work Program College of Theology, Arts, & Sciences Department of Humanities Department of Social Sciences Department of Math-Sciences Department of International Studies Department of Performing and Visual Arts Division of Theology **Faculty Offices** FWJ Sylwester Library Jody Thurston Northwest Center for Children's Literature (NWCCL) Richard Paul & Jane Roe Shakespeare Authorship Research Centre (SARC) Robert & Virginia Hilken Family Nursing Center 20 The Concordia House — H6 Executive Offices, President 21 Physical Plant Services House — H7 22 Hilken Community Stadium — I2 Porter Park **Tuominen Yard** 23 Concordia Place Apartments — G1 24 The Navy House - L1 Athletic Dept Admin Offices **Coaches Offices** 25 St. Michael's Lutheran Church — K6

26 Concordia University Throw Center

## Directions from campus to Concordia University Throw Center: 9140 NE Sunderland Ave Portland, OR 97211

Drive: 1.9 mi – about 6 mins

- Head east on NE Holman St toward NE 33rd Ave
  Turn left at NE 33rd Ave
  Take the Col. Blvd W ramp to Marine Dr
  Slight right at NE 33rd Dr
  1.1 mi
- 5. Turn left at NE Sunderland Ave 151 ft